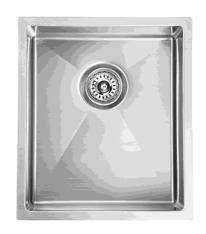

## **SPECIFICATIONS**

(All measurements are in millimeters)

**Description:** 

New Axon range Single Bowl w/ 10mm internal corner

**Sink Dimensions:** 

380W x 440H x 198D

**Bowl Dimensions:** 

340W x 400H x 190D