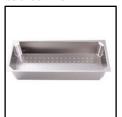

## **SPECIFICATIONS**

(All measurements are in millimeters)

**Description:** 

New Axon range Single Bowl w/ 10mm internal corner

**Sink Dimensions:** 

380W x 440H x 198D

**Bowl Dimensions:** 

340W x 400H x 190D

Min Cabinet Size:

400mm

Installation:

Flush mount, Inset-mount or Undermount

Material:

1.2 mm 304 Stainless Steel

**Tap Holes:** 

NO tap hole only

Outlet:

90mm basket wastes included

**Cut Out Templates:** 

Yes

Warranty:

15 years replacement products or parts.