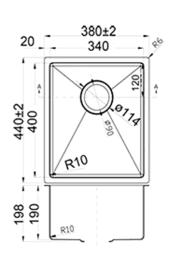

## **SPECIFICATIONS**

(All measurements are in millimeters)

**Description:** 

New Axon range Single Bowl w/ 10mm internal corner

**Sink Dimensions:** 

380W x 440H x 198D

**Bowl Dimensions:** 

340W x 400H x 190D

Min Cabinet Size:

400mm

Installation:

Flush mount, Inset-mount or Undermount

Material:

1.2 mm 304 Stainless Steel

**Tap Holes:** 

NO tap hole only